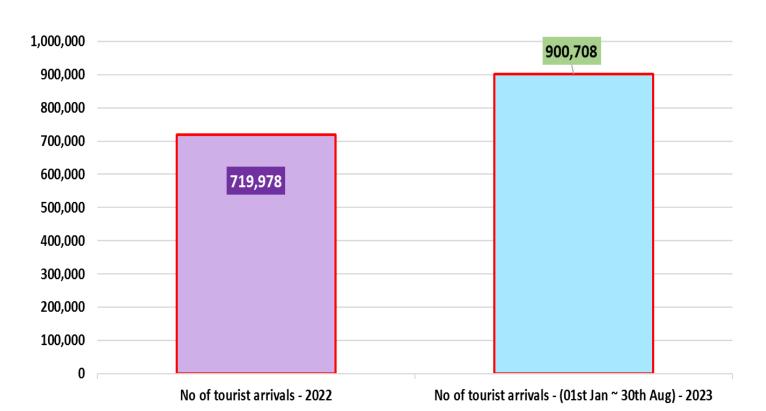

## Summary report on tourist arrivals up to 30th August 2023

| 2022      | 2                     | 202              | 3                  |                                   |
|-----------|-----------------------|------------------|--------------------|-----------------------------------|
| Month     | Number of<br>Tourists | Month            | Number of Tourists | percentage<br>Change<br>(23/22) % |
| January   | 82,327                | January          | 102,545            | 24.6                              |
| February  | 96,507                | February         | 107,639            | 11.5                              |
| March     | 106,500               | March            | 125,495            | 17.8                              |
| April     | 62,980                | April            | 105,498            | 67.5                              |
| May       | 30,207                | May              | 83,309             | 175.8                             |
| June      | 32,856                | June             | 100,388            | 205.5                             |
| July      | 47,293                | July             | 143,039            | 202.4                             |
| August    | 37,760                | August (01 ~ 30) | 132,795            |                                   |
| September | 29,802                |                  |                    |                                   |
| October   | 42,026                |                  |                    |                                   |
| November  | 59,759                |                  |                    |                                   |
| December  | 91,961                |                  |                    |                                   |
| Total     | 719,978               |                  | 900,708            |                                   |

### Number of tourist arrivals - 2022 & 2023 (up to 30th Aug)