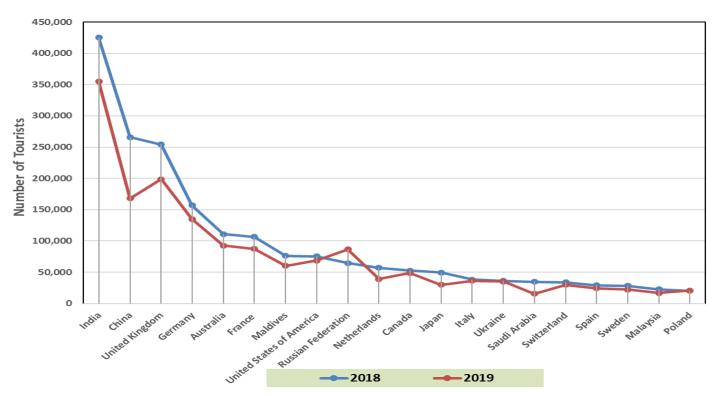

| 10   | Maldives           | 22,661             |
| 11   | Netherlands        | 18,672             |
| 12   | Switzerland        | 15,647             |
| 13   | Italy              | 14,915             |
| 14   | Israel             | 14,144             |
| 15   | Spain              | 13,586             |
| 16   | Japan              | 10,917             |
| 17   | Poland             | 8,355              |
| 18   | Bangladesh         | 8,054              |
| 19   | Belgium            | 7,159              |
| 20   | Denmark            | 7,098              |
|      | Others             | 141,151            |
|      | TOTAL              | 900,708            |



#### Number of tourist arrivals by month 2021 & 2022



#### Number of tourist arrivals from top twenty source markets - 2018 & 2019