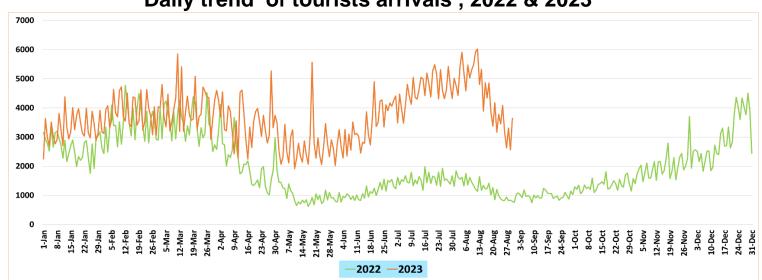

## Daily trend of tourists arrivals, 2022 & 2023

Top ten source markets - August (1 ~ 30) - 2023

| Rank | Country            | Number of tourists |
|------|--------------------|--------------------|
| 1    | India              | 29,372             |
| 2    | United Kingdom     | 14,830             |
| 3    | China              | 9,221              |
| 4    | Germany            | 8,301              |
| 5    | Russian Federation | 6,801              |
| 6    | France             | 6,150              |
| 7    | Australia          | 5,343              |
| 8    | Italy              | 5,058              |
| 9    | Canada             | 4,654              |
| 10   | Spain              | 4,378              |
| 11   | Other              | 38,687             |
|      | TOTAL              | 132,795            |