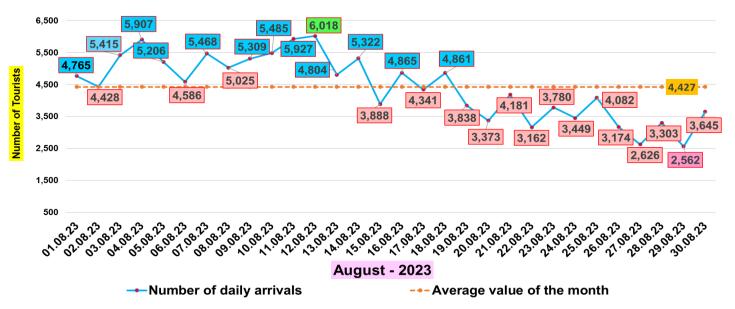

#### Number of tourists arrivals - August (01st ~ 30th ) 2023

| Date     | Number of Tourists |
|----------|--------------------|
| 01.08.23 | 4,765              |
| 02.08.23 | 4,428              |
| 03.08.23 | 5,415              |
| 04.08.23 | 5,907              |
| 05.08.23 | 5,206              |
| 06.08.23 | 4,586              |
| 07.08.23 | 5,468              |
| 08.08.23 | 5,025              |
| 09.08.23 | 5,309              |
| 10.08.23 | 5,485              |
| 11.08.23 | 5,927              |
| 12.08.23 | 6,018              |
| 13.08.23 | 4,804              |
| 14.08.23 | 5,322              |
| 15.08.23 | 3,888              |
| 16.08.23 | 4,865              |
| 17.08.23 | 4,341              |
| 18.08.23 | 4,861              |
| 19.08.23 | 3,838              |
| 20.08.23 | 3,373              |
| 21.08.23 | 4,181              |
| 22.08.23 | 3,162              |
| 23.08.23 | 3,780              |
| 24.08.23 | 3,449              |
| 25.08.23 | 4,082              |
| 26.08.23 | 3,174              |
| 27.08.23 | 2,626              |
| 28.08.23 | 3,303              |
| 29.08.23 | 2,562              |
| 30.08.23 | 3,645              |
| Total    | 132,795            |

#### Daily distribution of tourist arrivals, August 2023