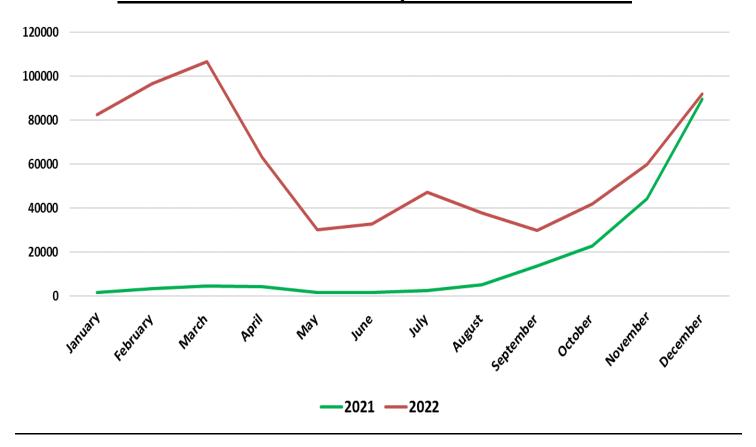

| 32,817             |
| 9    | United States      | 28,897             |
| 10   | Maldives           | 22,661             |
| 11   | Netherlands        | 18,672             |
| 12   | Switzerland        | 15,647             |
| 13   | Italy              | 14,915             |
| 14   | Israel             | 14,144             |
| 15   | Spain              | 13,586             |
| 16   | Japan              | 10,917             |
| 17   | Poland             | 8,355              |
| 18   | Bangladesh         | 8,054              |
| 19   | Belgium            | 7,159              |
| 20   | Denmark            | 7,098              |
|      | Others             | 141,151            |
|      | TOTAL              | 900,708            |



#### Number of tourist arrivals by month 2021 & 2022



#### Number of tourist arrivals from top twenty source markets - 2018 & 2019