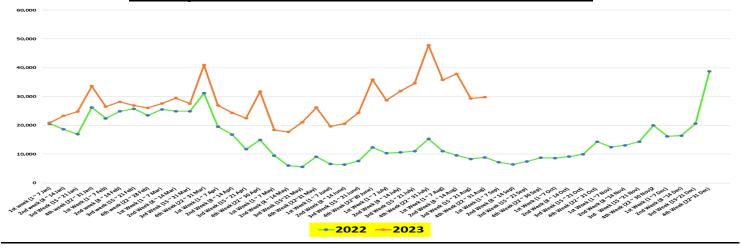

# Weekly tourist arrival distribution- from January 2022 to August 2023

| Week                                                                              | Number of tourists                    | Total     |
|-----------------------------------------------------------------------------------|---------------------------------------|-----------|
| 1 <sup>st</sup> week (1 ~ 7 Jan)- 22                                              | 20,544                                |           |
| 2 <sup>nd</sup> week (8 ~ 14 Jan)- 22                                             | 18,628                                | 92 227    |
| 3 <sup>rd</sup> Week (15 ~ 21 Jan) - 22                                           | 16,917                                | 82,327    |
| 4 <sup>th</sup> week (22 ~ 31 Jan)- 22                                            | 26,238                                |           |
| 1 <sup>st</sup> Week (1 ~ 7 Feb) - 22                                             | 22,411                                |           |
| 2 <sup>nd</sup> week (8 ~ 14 Feb)- 22                                             | 24,871                                |           |
| 3 <sup>rd</sup> week (15 ~ 21 Feb)- 22                                            | 25,766                                | 00 507    |
| 4 <sup>th</sup> week (22 ~ 28 Feb)- 22                                            | 23,459                                | 96,507    |
| 1 <sup>st</sup> Week (1 ~ 7 Mar) - 22                                             | 25,507                                |           |
| 2 <sup>nd</sup> Week (8 ~ 14 Mar) - 22                                            | 24,891                                |           |
| 3 <sup>rd</sup> Week (15 ~ 21 Mar) - 22                                           | 24,918                                | 400 500   |
| 4 <sup>th</sup> Week (22 ~ 31 Mar) - 22                                           | 31,184                                | 106,500   |
| ·                                                                                 | 19,523                                |           |
| 1st Week (1 ~ 7 Apr) - 22                                                         |                                       |           |
| 2 <sup>rd</sup> Week (8 ~ 14 Apr) - 22                                            | 16,805                                | 62,980    |
| 3 <sup>rd</sup> Week (15 ~ 21 Apr) - 22                                           | 11,716                                |           |
| 4 <sup>th</sup> Week (22 ~ 30 Apr) - 22                                           | 14,936<br>9,493                       |           |
| 1 <sup>st</sup> Week (1 ~ 7 May) - 22<br>2 <sup>nd</sup> Week (8 ~ 14 May) - 22   | · · · · · · · · · · · · · · · · · · · |           |
| 3 <sup>rd</sup> Week (15~21 May) - 22                                             | 6,009<br>5,600                        | 22.25     |
|                                                                                   | 9,105                                 | 30,207    |
| 4 <sup>th</sup> Week (22~31 May) - 22<br>1 <sup>st</sup> Week (1 ~ 7 June) - 22   | 6,555                                 |           |
| 2 <sup>nd</sup> Week (8 ~ 14 June) - 22                                           | 6,382                                 |           |
| ·                                                                                 |                                       | 00.050    |
| 3 <sup>rd</sup> Week (15 ~ 21 June) - 22                                          | 7,597                                 | 32,856    |
| 4 <sup>th</sup> Week (22~30 June) - 22                                            | 12,322                                |           |
| 1st Week (1 ~ 7 July) - 22                                                        | 10,334                                |           |
| 2 <sup>rd</sup> Week (8 ~ 14 July) - 22                                           | 10,622                                |           |
| 3 <sup>rd</sup> Week (15 ~ 21 July) - 22                                          | 11,056                                | 47,293    |
| 4 <sup>th</sup> Week (22 ~ 31 July) - 22                                          | 15,281                                |           |
| 1 <sup>st</sup> Week (1 ~ 7 Aug) - 22                                             | 11,046                                |           |
| 2 <sup>nd</sup> Week (8 ~ 14 Aug) - 22                                            | 9,550                                 |           |
| 3 <sup>rd</sup> Week (15 ~ 21 Aug) - 22                                           | 8,317                                 | 37,760    |
| 4 <sup>th</sup> Week (22 ~ 31 Aug) - 22                                           | 8,847                                 |           |
| 1 <sup>st</sup> Week (1 ~ 7 Sep) - 22                                             | 7,182                                 |           |
| 2 <sup>nd</sup> Week (8 ~ 14 Sep) - 22<br>3 <sup>rd</sup> Week (15 ~ 21 Sep) - 22 | 6,408<br>7,478                        |           |
| 4 <sup>th</sup> Week (22 ~ 30 Sep) - 22                                           | 8,734                                 | 29,802    |
| 1 <sup>st</sup> Week (1 ~7 Oct) - 22                                              | 8,614                                 |           |
| 2 <sup>nd</sup> Week (8 ~ 14 Oct) - 22                                            | 9,125                                 |           |
| 3 <sup>rd</sup> Week (15 ~ 21 Oct) - 22                                           | 9,968                                 | 42,026    |
| 4 <sup>th</sup> Week (22 ~ 31 Oct) - 22                                           | 14,319                                | 42,020    |
| 1 <sup>st</sup> Week (1 ~7 Nov) - 22                                              | 12,431                                |           |
| 2 <sup>rd</sup> Week (8 ~14 Nov) - 22                                             | 13,051                                |           |
| 3 <sup>rd</sup> Week (15 ~21 Nov) - 22                                            | 14,298                                | 59,759    |
| 4 <sup>th</sup> Week (22 ~ 30 Nov) - 22<br>1 <sup>st</sup> Week (1 ~7 Dec) - 22   | 19,979<br>16,169                      |           |
| 2 <sup>nd</sup> Week (8 ~14 Dec) - 22                                             | 16,418                                |           |
| 3 <sup>rd</sup> Week (15~21 Dec) - 22                                             | 20,610                                | 04-004    |
| 4 <sup>th</sup> Week (22~31 Dec) - 22                                             | 38,764                                | 91,961    |
|                                                                                   | Year - 2023                           |           |
| 1 <sup>st</sup> week (1 ~ 7 Jan)- 23                                              | 20,875                                |           |
| 2 <sup>nd</sup> week (8 ~ 14 Jan)- 23                                             | 23,295                                |           |
| 3 <sup>rd</sup> week (15 ~ 21 Jan)- 23                                            | 24,796                                | 400 545   |
| 4 <sup>th</sup> week (22 ~ 31 Jan)- 23                                            | 33,579                                | 102,545   |
| 1 <sup>st</sup> week (1 ~ 7 Feb)- 23                                              | · ·                                   |           |
| · · · · · · · · · · · · · · · · · · ·                                             | 26,506                                |           |
| 2 <sup>nd</sup> week (8 ~ 14 Feb)- 23                                             | 28,179                                | 107,639   |
| 3 <sup>rd</sup> week (15 ~ 21 Feb)- 23                                            | 26,886                                | , , , , , |
| 4 <sup>th</sup> week (22 ~ 31 Feb)- 23                                            | 26,068                                |           |

| Week                                       | Number of tourists | Total    |
|--------------------------------------------|--------------------|----------|
| 1 <sup>st</sup> week (1 ~ 7 Mar)- 23       | 27,573             |          |
| 2 <sup>nd</sup> week (8 ~ 14 Mar)- 23      | 29,464             |          |
| 3 <sup>rd</sup> week (15 ~ 21 Mar)- 23     | 27,546             | 125,495  |
| 4 <sup>th</sup> week (22 ~ 31 Mar)- 23     | 40,912             | 120, 100 |
| 1 <sup>st</sup> week (1 ~ 7 Apr)- 23       | 26,911             |          |
| 2 <sup>nd</sup> week (8 ~ 14 Apr)- 23      | 24,362             |          |
| 3 <sup>rd</sup> week (15 ~ 21 Apr)- 23     | 22,506             | 105,498  |
| 4 <sup>th</sup> week (22 ~ 30 Apr )- 23    | 31,719             | ,        |
| 1 <sup>st</sup> week (1 ~ 7 May) - 23      | 18,401             |          |
| 2 <sup>nd</sup> week (8 ~ 14 May) - 23     | 17,699             |          |
| 3 <sup>rd</sup> week (15 ~ 21 May) - 23    | 21,030             | 83,309   |
| 4 <sup>th</sup> week (22 ~ 31 May) - 23    | 26,179             |          |
| 1 <sup>st</sup> week (1 ~ 7 June) - 23     | 19,656             |          |
| 2 <sup>nd</sup> week (8 ~ 14 June) - 23    | 20,541             |          |
| 3 <sup>rd</sup> week (15 ~ 21 June) - 23   | 24,346             | 100,388  |
| 4 <sup>th</sup> week (22 ~30 June) - 23    | 35,845             | 200,560  |
| 1st week (1 ~ 7 July) - 23                 | 28,711             |          |
| 2 <sup>nd</sup> week (8 ~ 14 July) - 23    | 31,902             |          |
| 3 <sup>rd</sup> week (15 ~ 21 July) - 23   | 34,594             | 143,039  |
| 4th week (22 ~ 31 July) - 23               | 47,832             | 140,000  |
| 1st week (1 ~ 7 August) - 23               | 35,775             |          |
| 2 <sup>nd</sup> week (8 ~ 14 August) - 23  | 37,890             |          |
| 3 <sup>rd</sup> week (15 ~ 21 August) - 23 | 29,347             | 132,795  |
| 4 <sup>th</sup> week (22 ~ 30 August) - 23 | 29,783             | 101,100  |

#### Weekly distribution of tourist arrivals - 2022 & 2023