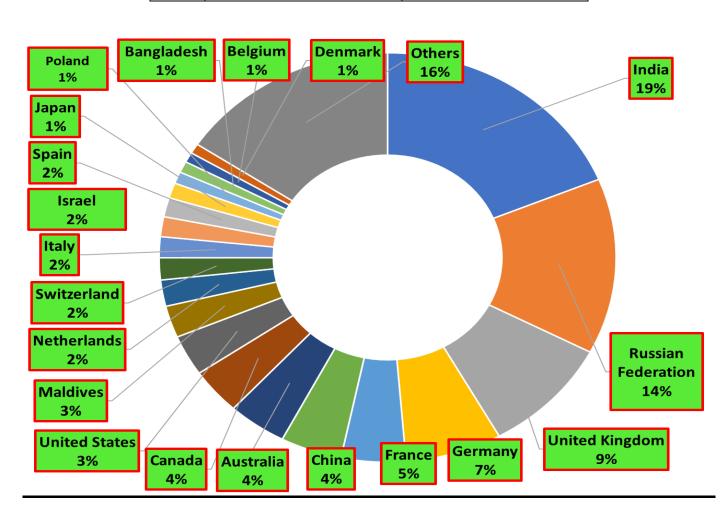

### Top twenty source markets - 01st Jan ~ 30th Aug 2023

| Rank | Country            | Number of tourists |
|------|--------------------|--------------------|
| 1    | India              | 169,026            |
| 2    | Russian Federation | 125,085            |
| 3    | United Kingdom     | 83,134             |
| 4    | Germany            | 61,511             |
| 5    | France             | 41,170             |
| 6    | China              | 39,145             |
| 7    | Australia          | 37,564             |
| 8    | Canada             | 32,817             |
| 9    | United States      | 28,897             |
| 10   | Maldives           | 22,661             |
| 11   | Netherlands        | 18,672             |
| 12   | Switzerland        | 15,647             |
| 13   | Italy              | 14,915             |
| 14   | Israel             | 14,144             |
| 15   | Spain              | 13,586             |
| 16   | Japan              | 10,917             |
| 17   | Poland             | 8,355              |
| 18   | Bangladesh         | 8,054              |
| 19   | Belgium            | 7,159              |
| 20   | Denmark            | 7,098              |
|      | Others             | 141,151            |
|      | TOTAL              | 900,708            |