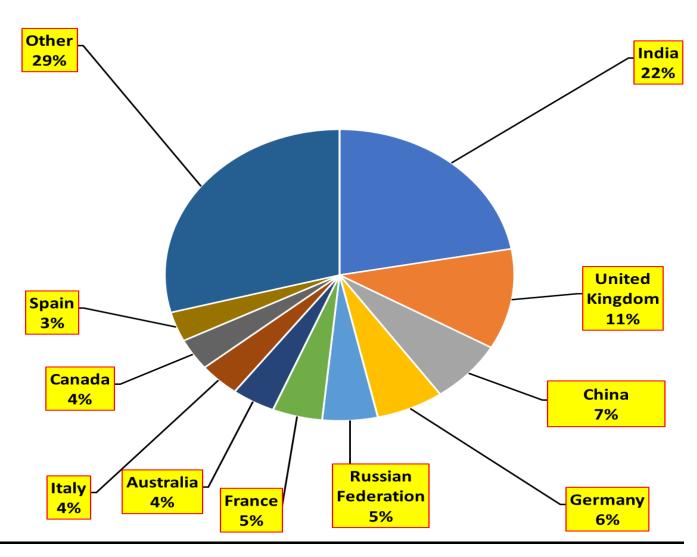

## Daily trend of tourists arrivals, 2022 & 2023

Top ten source markets - August (1 ~ 30) - 2023

| Rank | Country            | Number of tourists |
|------|--------------------|--------------------|
| 1    | India              | 29,372             |
| 2    | United Kingdom     | 14,830             |
| 3    | China              | 9,221              |
| 4    | Germany            | 8,301              |
| 5    | Russian Federation | 6,801              |
| 6    | France             | 6,150              |
| 7    | Australia          | 5,343              |
| 8    | Italy              | 5,058              |
| 9    | Canada             | 4,654              |
| 10   | Spain              | 4,378              |
| 11   | Other              | 38,687             |
|      | TOTAL              | 132,795            |